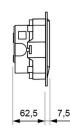

## **Dimensions**

# Surface mounting

Recessed mounting (corte: 274 x 98 mm)

Flush mounting (cut: 298 x 124 mm)