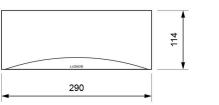

## **Dimensions**

# Surface mounting

Recessed mounting (corte: 274 x 98 mm)

Flush mounting (cut: 298 x 124 mm)