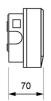

## **Dimensions**

# Surface mounting

Recessed mounting (corte: 274 x 98 mm)

Flush mounting (cut: 298 x 124 mm)