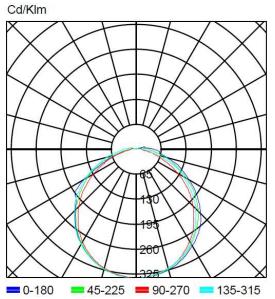

sed mounting through spring kit, flush mounting through flushing frame or watertight mounting through watertight housing. Illumination through LED strip without internal diffuser.

Modern and sharp-edged design with transparent, soft opal (-8%) or strong opal (-30%) diffuser.

#### **Technical characteristics**

Lamp in emergency 3 x LED White 5,700 K

Lamp in maintained Flux in emergency Flux in maintained N/A

Charge indicator LED 1 x LED green

Autonomy

Supply voltage 230 Vac - 50 Hz

Mains power 2.7 W Operation temperature 0 ÷ 40 °C

Battery

Remote controllable Protection rating **Electrical insulation** 

Applicable legislation

N/A 150 lm

2 h

Ni-Cd (HT) 3.6 V - 1.5 Ah

Yes (TL-300) IP44 - IK04 Class II

CE (93/68/CEE):

2014/35/EU 2014/30/EU 2011/65/EU

## **Photometric curve**



DATA SHEET. Model: GL-150-2 Rev. 01 (February 2024)







## **Dimensions**

# Surface mounting





Recessed mounting (corte: 274 x 98 mm)



Flush mounting (cut: 298 x 124 mm)









# Possibility of adding coloured ambient light

Unique features in the market due to the possibility of adding three LEDs of the desired color in the lower part of the luminaire, highlighting its attractive curve.