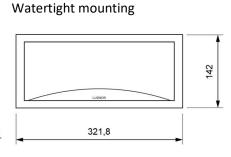

## **Dimensions**

# Surface mounting

Recessed mounting (corte: 274 x 98 mm)

Flush mounting (cut: 298 x 124 mm)