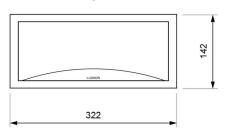

## **Dimensions**

# Surface mounting

Recessed mounting (corte: 274 x 98 mm)

Flush mounting (cut: 298 x 124 mm)