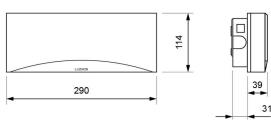

## **Dimensions**

# Surface mounting

Recessed mounting (corte: 274 x 98 mm)

Flush mounting (cut: 298 x 124 mm)